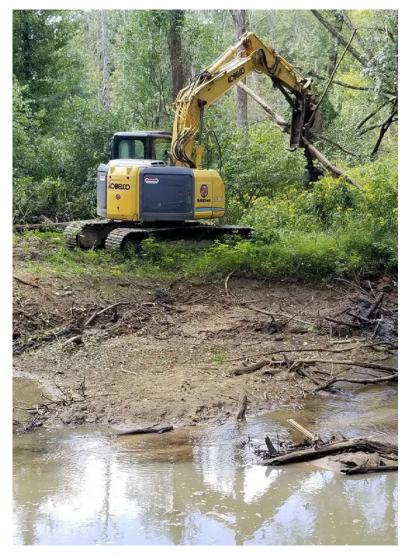

# Pavilion & Shelter Improvements







# Signage Improvements









Developing Golf's Next Generation















# Golf Course Improvements















# Lanterman's Mill Improvements





# Lily Pond Improvements



# Wick Recreation Area Improvements









# Volney Recreation Area Improvements



# Scholl Recreation Area Improvements











# Lake Newport Boat Launch Improvements



















# Fellows Riverside Gardens Improvements















# MetroParks Farm Improvements











# Vickers Nature Preserve Improvements







# **Collier Preserve Improvements**





# Wildlife Sanctuary Improvements





# Yellow Creek Park Improvements







# Sawmill Creek Preserve Improvements





# McGuffey Wildlife Preserve





# Sebring Woods Improvements







# Healthy Streams Initiative













# Ford Nature Center Redevelopment



# \$13.4 M in Capital Improvement Investment

\$5.4 M (40%) in Third Party Funds\$8 M (60%) in MetroParks Funds

| 5         | . Project Name                                       | Third Party Funds |                                                   |    | MCMP Funds          | Total Costs                | Comments  |               |          |  |
|-----------|------------------------------------------------------|-------------------|---------------------------------------------------|----|---------------------|----------------------------|-----------|---------------|----------|--|
| Year      |                                                      |                   | Public<br>Grants