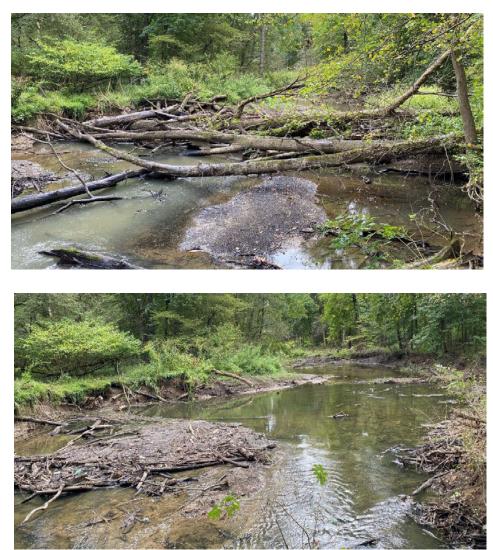

# Pavilion & Shelter Improvements







# Signage Improvements









Developing Golf's Next Generation















# Golf Course Improvements















# Lanterman's Mill Improvements





# Lily Pond Improvements



# Wick Recreation Area Improvements









# Volney Recreation Area Improvements



# Scholl Recreation Area Improvements











# Lake Newport Boat Launch Improvements



















# Fellows Riverside Gardens Improvements















# MetroParks Farm Improvements











# Vickers Nature Preserve Improvements







# **Collier Preserve Improvements**





# Wildlife Sanctuary Improvements





# Yellow Creek Park Improvements







# Sawmill Creek Preserve Improvements





# McGuffey Wildlife Preserve





# Sebring Woods Improvements







# Healthy Streams Initiative













# Ford Nature Center Redevelopment



# \$13.4 M in Capital Improvement Investment

\$5.4 M (40%) in Third Party Funds\$8 M (60%) in MetroParks Funds

| 5         | . Project Name                                       | Third Party Funds |                                                   |    | MCMP Funds          | Total Costs                | Comments  |               |          |  |
|-----------|------------------------------------------------------|-------------------|---------------------------------------------------|----|---------------------|----------------------------|-----------|---------------|----------|--|
| Year      |                                                      |                   | Public<br>Grants