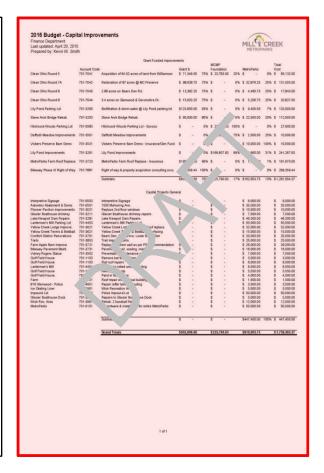

#### We are Planned:

- Managing Today with an eye for Tomorrow
- The Next 15 Years: 2016-2030
- Capital Improvement Needs: \$29,000,000

  - ToParks Farm Improvements
  - Volney Rogers Field Improvements
  - Yellow Creek Lodge Renovation Plan
  - Pioneer Pavilion Improvement Plan
  - Wildlife & Habitat Management

# Our Challenges continued:

- Projected Capital Improvement Needs: \$29,000,000
  - Road & Parking Improvements: \$5,000,000
  - MCP Hiking & Multi-Use Trail Improvements: \$475,000
  - Bikeway Trailhead Improvements: \$250,000
  - Ford Nature Center Redevelopment: \$2,800,000
  - Lanterman's Mill Restoration: \$500,000
  - MetroParks Farm Improvements: \$200,000
  - MetroParks Bikeway-Phase III: \$3,500,000
  - Lake & Pond Improvements: \$250,00
  - Wick Recreation Area Master Plan: \$4,000,000
  - Fellows Riverside Gardens Master Plan: \$7
  - Taken from March 2016 F Mill Creek Golf Course MP Improvement
  - Pavilion Improvements: \$350,000
  - Volney Rogers Field Improvement
  - Yellow Creek Lodge Renov
  - Police Campus Impro
  - Sebring Woods Jr
  - Scholl Recrea Improvements: \$50.000
  - Mill Creek Pres Improvements: \$50,000
  - Wildlife Sanctuary Improvements: \$250,000
  - Egypt Swamp Improvements: \$25,000
  - Cranberry Run Headwaters: \$25,000
  - Vickers Nature Preserve: \$50,000
  - Sawmill Creek Preserve: \$50,000
  - McGuffey Wildlife Preserve: \$50,000