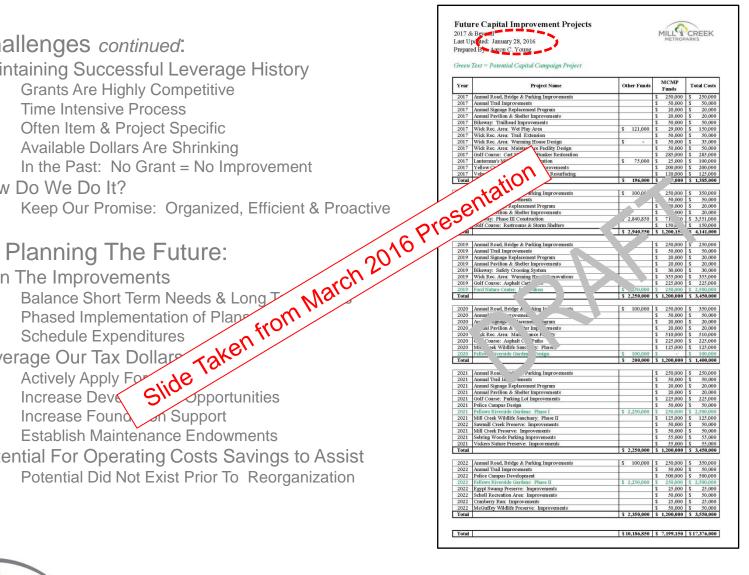

# Our Challenges continued:

- Projected Capital Improvement Needs: \$29,000,000
  - Road & Parking Improvements: \$5,000,000
  - MCP Hiking & Multi-Use Trail Improvements: \$475,000
  - Bikeway Trailhead Improvements: \$250,000
  - Ford Nature Center Redevelopment: \$2,800,000
  - Lanterman's Mill Restoration: \$500,000
  - MetroParks Farm Improvements: \$200,000
  - MetroParks Bikeway-Phase III: \$3,500,000
  - Lake & Pond Improvements: \$250,00
  - Wick Recreation Area Master Plan: \$4,000,000
  - Fellows Riverside Gardens Master Plan: \$7
  - Taken from March 2016 F Mill Creek Golf Course MP Improvement
  - Pavilion Improvements: \$350,000
  - Volney Rogers Field Improvement
  - Yellow Creek Lodge Renov
  - Police Campus Impro
  - Sebring Woods Jr
  - Scholl Recrea Improvements: \$50.000
  - Mill Creek Pres Improvements: \$50,000
  - Wildlife Sanctuary Improvements: \$250,000
  - Egypt Swamp Improvements: \$25,000
  - Cranberry Run Headwaters: \$25,000
  - Vickers Nature Preserve: \$50,000
  - Sawmill Creek Preserve: \$50,000
  - McGuffey Wildlife Preserve: \$50,000