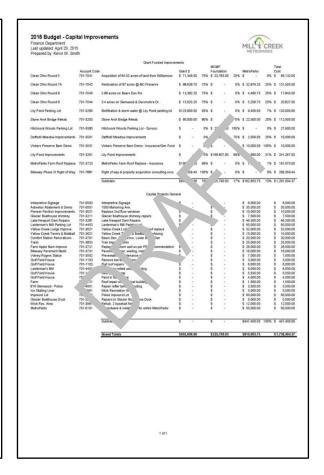

#### We are Planned:

- Managing Today with an eye for Tomorrow
- The Next 15 Years: 2016-2030
- Capital Improvement Needs: \$29,000,000

  - ToParks Farm Improvements
  - Volney Rogers Field Improvements
  - Yellow Creek Lodge Renovation Plan
  - Pioneer Pavilion Improvement Plan
  - Wildlife & Habitat Management

# Our Challenges continued:

- Projected Capital Improvement Needs: \$29,000,000
  - Road & Parking Improvements: \$5,000,000
  - MCP Hiking & Multi-Use Trail Improvements: \$475,000
  - Bikeway Trailhead Improvements: \$250,000
  - Ford Nature Center Redevelopment: \$2,800,000
  - Lanterman's Mill Restoration: \$500,000
  - MetroParks Farm Improvements: \$200,000
  - MetroParks Bikeway-Phase III: \$3,500,000
  - Lake & Pond Improvements: \$250,00
  - Wick Recreation Area Master Plan: \$4,000,000
  - Fellows Riverside Gardens Master Plan: \$7
  - Taken from March 2016 F Mill Creek Golf Course MP Improvement
  - Pavilion Improvements: \$350,000
  - Volney Rogers Field Improvement
  - Yellow Creek Lodge Renov
  - Police Campus Impro
  - Sebring Woods Jr
  - Scholl Recrea Improvements: \$50.000
  - Mill Creek Pres Improvements: \$50,000
  - Wildlife Sanctuary Improvements: \$250,000
  - Egypt Swamp Improvements: \$25,000
  - Cranberry Run Headwaters: \$25,000
  - Vickers Nature Preserve: \$50,000
  - Sawmill Creek Preserve: \$50,000
  - McGuffey Wildlife Preserve: \$50,000