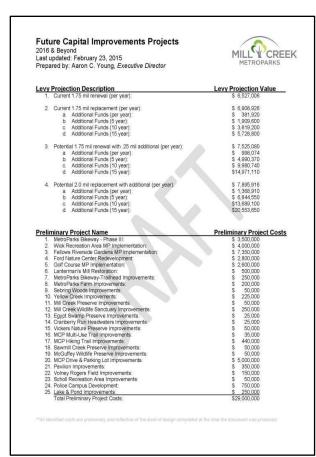

#### We are Planned:

- Managing Today with an eye for Tomorrow
- The Next 15 Years: 2016-2030
- Capital Improvement Needs: \$29,000,000

  - ToParks Farm Improvements
  - Volney Rogers Field Improvements
  - Yellow Creek Lodge Renovation Plan
  - Pioneer Pavilion Improvement Plan
  - Wildlife & Habitat Management

# Our Challenges continued:

- Projected Capital Improvement Needs: \$29,000,000
  - Road & Parking Improvements: \$5,000,000
  - MCP Hiking & Multi-Use Trail Improvements: \$475,000
  - Bikeway Trailhead Improvements: \$250,000
  - Ford Nature Center Redevelopment: \$2,800,000
  - Lanterman's Mill Restoration: \$500,000
  - MetroParks Farm Improvements: \$200,000
  - MetroParks Bikeway-Phase III: \$3,500,000
  - Lake & Pond Improvements: \$250,00
  - Wick Recreation Area Master Plan: \$4,000,000
  - Fellows Riverside Gardens Master Plan: \$7
  - Taken from March 2016 F Mill Creek Golf Course MP Improvement
  - Pavilion Improvements: \$350,000
  - Volney Rogers Field Improvement
  - Yellow Creek Lodge Renov
  - Police Campus Impro
  - Sebring Woods Jr
  - Scholl Recrea Improvements: \$50.000
  - Mill Creek Pres Improvements: \$50,000
  - Wildlife Sanctuary Improvements: \$250,000
  - Egypt Swamp Improvements: \$25,000
  - Cranberry Run Headwaters: \$25,000
  - Vickers Nature Preserve: \$50,000
  - Sawmill Creek Preserve: \$50,000
  - McGuffey Wildlife Preserve: \$50,000