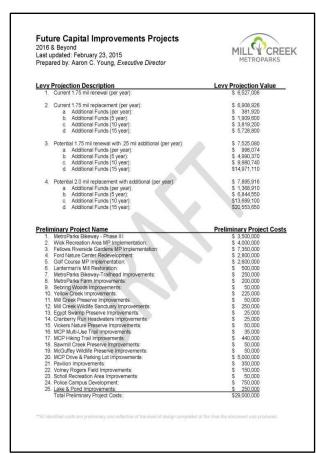

#### We are Planned:

- Managing Today with an eye for Tomorrow
- The Next 15 Years: 2016-2030
- Capital Improvement Needs: \$29,000,000

  - ToParks Farm Improvements
  - Volney Rogers Field Improvements
  - Yellow Creek Lodge Renovation Plan
  - Pioneer Pavilion Improvement Plan
  - Wildlife & Habitat Management

# Our Challenges continued:

- Projected Capital Improvement Needs: \$29,000,000
  - Road & Parking Improvements: \$5,000,000
  - MCP Hiking & Multi-Use Trail Improvements: \$475,000
  - Bikeway Trailhead Improvements: \$250,000
  - Ford Nature Center Redevelopment: \$2,800,000
  - Lanterman's Mill Restoration: \$500,000
  - MetroParks Farm Improvements: \$200,000
  - MetroParks Bikeway-Phase III: \$3,500,000
  - Lake & Pond Improvements: \$250,00
  - Wick Recreation Area Master Plan: \$4,000,000
  - Fellows Riverside Gardens Master Plan: \$7
  - Taken from March 2016 F Mill Creek Golf Course MP Improvement
  - Pavilion Improvements: \$350,000
  - Volney Rogers Field Improvement
  - Yellow Creek Lodge Renov
  - Police Campus Impro
  - Sebring Woods Jr
  - Scholl Recrea Improvements: \$50.000
  - Mill Creek Pres Improvements: \$50,000
  - Wildlife Sanctuary Improvements: \$250,000
  - Egypt Swamp Improvements: \$25,000
  - Cranberry Run Headwaters: \$25,000
  - Vickers Nature Preserve: \$50,000
  - Sawmill Creek Preserve: \$50,000
  - McGuffey Wildlife Preserve: \$50,000