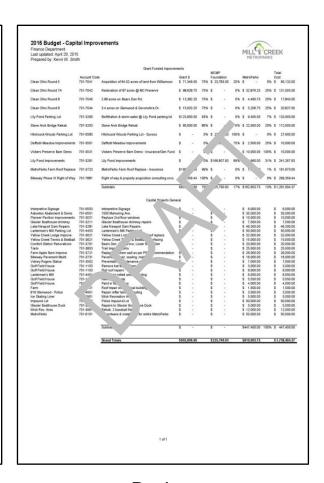

#### We are Planned:

- Managing Today with an eye for Tomorrow
- The Next 15 Years: 2016-2030
- Capital Improvement Needs: \$29,000,000

  - ToParks Farm Improvements
  - Volney Rogers Field Improvements
  - Yellow Creek Lodge Renovation Plan
  - Pioneer Pavilion Improvement Plan
  - Wildlife & Habitat Management

# Our Challenges continued:

- Projected Capital Improvement Needs: \$29,000,000
  - Road & Parking Improvements: \$5,000,000
  - MCP Hiking & Multi-Use Trail Improvements: \$475,000
  - Bikeway Trailhead Improvements: \$250,000
  - Ford Nature Center Redevelopment: \$2,800,000
  - Lanterman's Mill Restoration: \$500,000
  - MetroParks Farm Improvements: \$200,000
  - MetroParks Bikeway-Phase III: \$3,500,000
  - Lake & Pond Improvements: \$250,00
  - Wick Recreation Area Master Plan: \$4,000,000
  - Fellows Riverside Gardens Master Plan: \$7
  - Taken from March 2016 F Mill Creek Golf Course MP Improvement
  - Pavilion Improvements: \$350,000
  - Volney Rogers Field Improvement
  - Yellow Creek Lodge Renov
  - Police Campus Impro
  - Sebring Woods Jr
  - Scholl Recrea Improvements: \$50.000
  - Mill Creek Pres Improvements: \$50,000
  - Wildlife Sanctuary Improvements: \$250,000
  - Egypt Swamp Improvements: \$25,000
  - Cranberry Run Headwaters: \$25,000
  - Vickers Nature Preserve: \$50,000
  - Sawmill Creek Preserve: \$50,000
  - McGuffey Wildlife Preserve: \$50,000