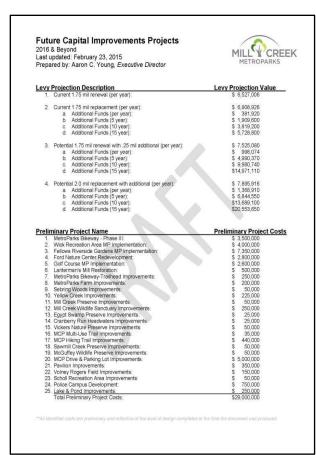

#### We are Planned:

- Managing Today with an eye for Tomorrow
- The Next 15 Years: 2016-2030
- Capital Improvement Needs: \$29,000,000

  - ToParks Farm Improvements
  - Volney Rogers Field Improvements
  - Yellow Creek Lodge Renovation Plan
  - Pioneer Pavilion Improvement Plan
  - Wildlife & Habitat Management

# Our Challenges continued:

- Projected Capital Improvement Needs: \$29,000,000
  - Road & Parking Improvements: \$5,000,000
  - MCP Hiking & Multi-Use Trail Improvements: \$475,000
  - Bikeway Trailhead Improvements: \$250,000
  - Ford Nature Center Redevelopment: \$2,800,000
  - Lanterman's Mill Restoration: \$500,000
  - MetroParks Farm Improvements: \$200,000
  - MetroParks Bikeway-Phase III: \$3,500,000
  - Lake & Pond Improvements: \$250,00
  - Wick Recreation Area Master Plan: \$4,000,000
  - Fellows Riverside Gardens Master Plan: \$7
  - Taken from March 2016 F Mill Creek Golf Course MP Improvement
  - Pavilion Improvements: \$350,000
  - Volney Rogers Field Improvement
  - Yellow Creek Lodge Renov
  - Police Campus Impro
  - Sebring Woods Jr
  - Scholl Recrea Improvements: \$50.000
  - Mill Creek Pres Improvements: \$50,000
  - Wildlife Sanctuary Improvements: \$250,000
  - Egypt Swamp Improvements: \$25,000
  - Cranberry Run Headwaters: \$25,000
  - Vickers Nature Preserve: \$50,000
  - Sawmill Creek Preserve: \$50,000
  - McGuffey Wildlife Preserve: \$50,000