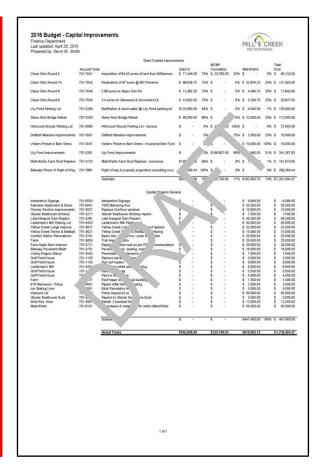

#### We are Planned:

- Managing Today with an eye for Tomorrow
- The Next 15 Years: 2016-2030
- Capital Improvement Needs: \$29,000,000

  - ToParks Farm Improvements
  - Volney Rogers Field Improvements
  - Yellow Creek Lodge Renovation Plan
  - Pioneer Pavilion Improvement Plan
  - Wildlife & Habitat Management

# Our Challenges continued:

- Projected Capital Improvement Needs: \$29,000,000
  - Road & Parking Improvements: \$5,000,000
  - MCP Hiking & Multi-Use Trail Improvements: \$475,000
  - Bikeway Trailhead Improvements: \$250,000
  - Ford Nature Center Redevelopment: \$2,800,000
  - Lanterman's Mill Restoration: \$500,000
  - MetroParks Farm Improvements: \$200,000
  - MetroParks Bikeway-Phase III: \$3,500,000
  - Lake & Pond Improvements: \$250,00
  - Wick Recreation Area Master Plan: \$4,000,000
  - Fellows Riverside Gardens Master Plan: \$7
  - Taken from March 2016 F Mill Creek Golf Course MP Improvement
  - Pavilion Improvements: \$350,000
  - Volney Rogers Field Improvement
  - Yellow Creek Lodge Renov
  - Police Campus Impro
  - Sebring Woods Jr
  - Scholl Recrea Improvements: \$50.000
  - Mill Creek Pres Improvements: \$50,000
  - Wildlife Sanctuary Improvements: \$250,000
  - Egypt Swamp Improvements: \$25,000
  - Cranberry Run Headwaters: \$25,000
  - Vickers Nature Preserve: \$50,000
  - Sawmill Creek Preserve: \$50,000
  - McGuffey Wildlife Preserve: \$50,000