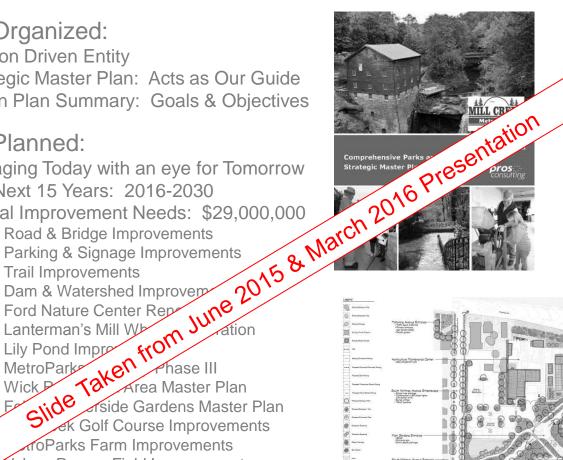

# We are Organized:

- Mission Driven Entity
- Strategic Master Plan: Acts as Our Guide
- Action Plan Summary: Goals & Objectives

#### We are Planned:

- Managing Today with an eye for Tomorrow
- The Next 15 Years: 2016-2030
- Capital Improvement Needs: \$29,000,000

  - ToParks Farm Improvements
  - Volney Rogers Field Improvements
  - Yellow Creek Lodge Renovation Plan
  - Pioneer Pavilion Improvement Plan
  - Wildlife & Habitat Management

#### Action Plan SUMMARY

2013-2023

# Our Challenges continued:

- Projected Capital Improvement Needs: \$29,000,000
  - Road & Parking Improvements: \$5,000,000
  - MCP Hiking & Multi-Use Trail Improvements: \$475,000
  - Bikeway Trailhead Improvements: \$250,000
  - Ford Nature Center Redevelopment: \$2,800,000
  - Lanterman's Mill Restoration: \$500,000
  - MetroParks Farm Improvements: \$200,000
  - MetroParks Bikeway-Phase III: \$3,500,000
  - Lake & Pond Improvements: \$250,00
  - Wick Recreation Area Master Plan: \$4,000,000
  - Fellows Riverside Gardens Master Plan: \$7
  - Taken from March 2016 F Mill Creek Golf Course MP Improvement
  - Pavilion Improvements: \$350,000
  - Volney Rogers Field Improvement
  - Yellow Creek Lodge Renov
  - Police Campus Impro
  - Sebring Woods Jr
  - Scholl Recrea Improvements: \$50.000
  - Mill Creek Pres Improvements: \$50,000
  - Wildlife Sanctuary Improvements: \$250,000
  - Egypt Swamp Improvements: \$25,000
  - Cranberry Run Headwaters: \$25,000
  - Vickers Nature Preserve: \$50,000
  - Sawmill Creek Preserve: \$50,000
  - McGuffey Wildlife Preserve: \$50,000