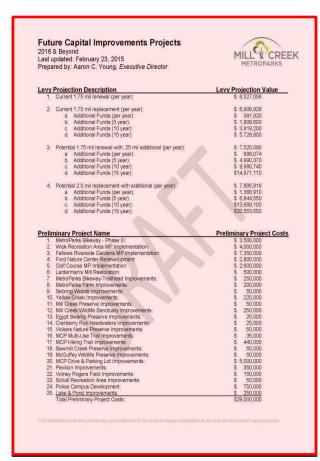

#### We are Planned:

- Managing Today with an eye for Tomorrow
- The Next 15 Years: 2016-2030
- Capital Improvement Needs: \$29,000,000

  - ToParks Farm Improvements
  - Volney Rogers Field Improvements
  - Yellow Creek Lodge Renovation Plan
  - Pioneer Pavilion Improvement Plan
  - Wildlife & Habitat Management

# Our Challenges continued:

- Projected Capital Improvement Needs: \$29,000,000
  - Road & Parking Improvements: \$5,000,000
  - MCP Hiking & Multi-Use Trail Improvements: \$475,000
  - Bikeway Trailhead Improvements: \$250,000
  - Ford Nature Center Redevelopment: \$2,800,000
  - Lanterman's Mill Restoration: \$500,000
  - MetroParks Farm Improvements: \$200,000
  - MetroParks Bikeway-Phase III: \$3,500,000
  - Lake & Pond Improvements: \$250,00
  - Wick Recreation Area Master Plan: \$4,000,000
  - Fellows Riverside Gardens Master Plan: \$7
  - Taken from March 2016 F Mill Creek Golf Course MP Improvement
  - Pavilion Improvements: \$350,000
  - Volney Rogers Field Improvement
  - Yellow Creek Lodge Renov
  - Police Campus Impro
  - Sebring Woods Jr
  - Scholl Recrea Improvements: \$50.000
  - Mill Creek Pres Improvements: \$50,000
  - Wildlife Sanctuary Improvements: \$250,000
  - Egypt Swamp Improvements: \$25,000
  - Cranberry Run Headwaters: \$25,000
  - Vickers Nature Preserve: \$50,000
  - Sawmill Creek Preserve: \$50,000
  - McGuffey Wildlife Preserve: \$50,000