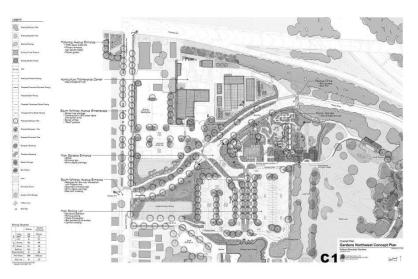

#### We are Planned:

- Managing Today with an eye for Tomorrow
- The Next 15 Years: 2016-2030
- Capital Improvement Needs: \$29,000,000

  - ToParks Farm Improvements
  - Volney Rogers Field Improvements
  - Yellow Creek Lodge Renovation Plan
  - Pioneer Pavilion Improvement Plan
  - Wildlife & Habitat Management

# Our Challenges continued:

- Projected Capital Improvement Needs: \$29,000,000
  - Road & Parking Improvements: \$5,000,000
  - MCP Hiking & Multi-Use Trail Improvements: \$475,000
  - Bikeway Trailhead Improvements: \$250,000
  - Ford Nature Center Redevelopment: \$2,800,000
  - Lanterman's Mill Restoration: \$500,000
  - MetroParks Farm Improvements: \$200,000
  - MetroParks Bikeway-Phase III: \$3,500,000
  - Lake & Pond Improvements: \$250,00
  - Wick Recreation Area Master Plan: \$4,000,000
  - Fellows Riverside Gardens Master Plan: \$7
  - Taken from March 2016 F Mill Creek Golf Course MP Improvement
  - Pavilion Improvements: \$350,000
  - Volney Rogers Field Improvement
  - Yellow Creek Lodge Renov
  - Police Campus Impro
  - Sebring Woods Jr
  - Scholl Recrea Improvements: \$50.000
  - Mill Creek Pres Improvements: \$50,000
  - Wildlife Sanctuary Improvements: \$250,000
  - Egypt Swamp Improvements: \$25,000
  - Cranberry Run Headwaters: \$25,000
  - Vickers Nature Preserve: \$50,000
  - Sawmill Creek Preserve: \$50,000
  - McGuffey Wildlife Preserve: \$50,000